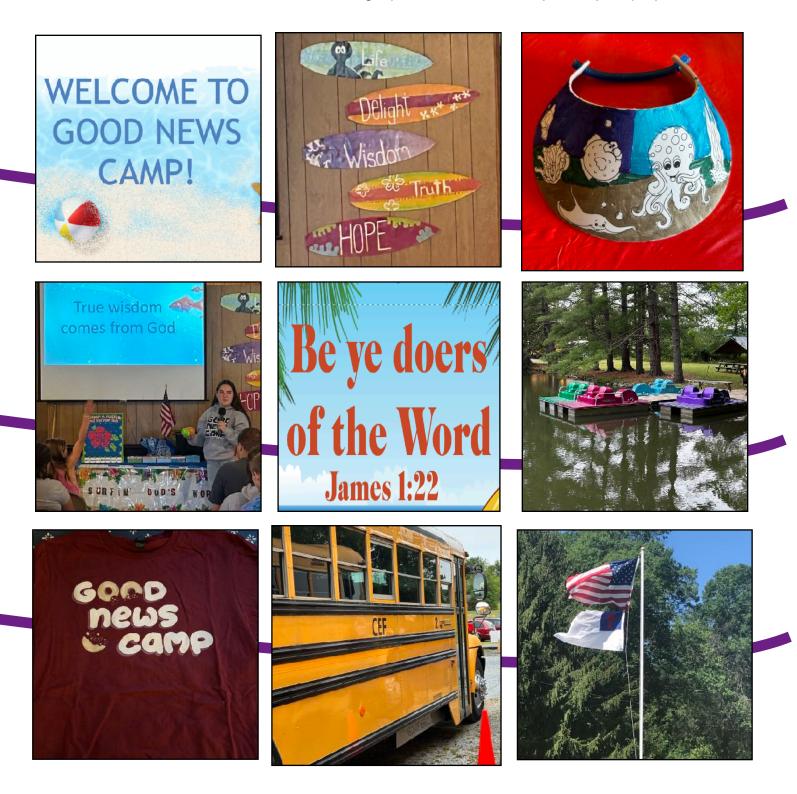

## CEF<sup>®</sup> IMPACT

Good News Camp has begun! Our lessons this year are entitled "Surfin' God's Word" so we are using a beach theme for our chapel, crafts, and games. The pictures below show some of the things the children will see when they arrive. We're excited to teach them new songs, introduce them to missionaries, and share the gospel with them. Thank you for your prayers.